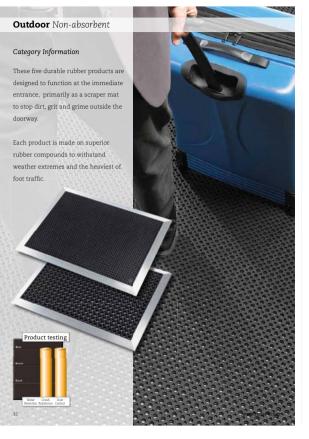

### · High traction mat made

- to withstand the toughest
- Stops dirt, grit and grime outside the doorway.
- Bevelled edges for safety and easy cart access.
- . Non shifting grip pattern underneath.
- . Overall thickness: 7 mm.
- Weight: 6,7 kg per m<sup>2</sup>.

#### Recommended uses: Outdoor Entrances -Heavy foot traffic areas