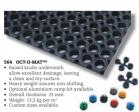

### 599 OCT-O-FLEX™

- · Friendly for elderly or disabled people.
- · No bumpy surface, ideal for wheeled access (carts, wheel chairs).
- . Small holes diameter 14 mm, compliant with EU norm for public entrances.
- Raised knobs underneath permits water to drain through, leaving a clean and dry surface.
- · Excellent adherence and adapts to any surface. · Overall thickness 12.5 mm.
- Weight: 10,8 kgs/m<sup>2</sup>.